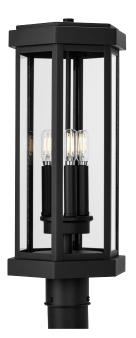

## **P540104-031** Ramsey

Ramsey Collection Textured Black Modern Farmhouse Post Outdoor Light

Category: Outdoor Finish: Textured Black (Painted) Construction: Steel Construction Glass/Shade: Clear Glass Panel

Diameter: 9 in Height: 20-7/8 in

| MOUNTING                                                 | ELECTRICAL                | LAMPING                                 | ADDITIONAL INFORMATION     |
|----------------------------------------------------------|---------------------------|-----------------------------------------|----------------------------|
| Post mounted, fits standard 3"<br>post (sold separately) | 6 inches of wire supplied | (3) Candelabra Base (E12) Socket        | cCSAus Wet Location Listed |
|                                                          | 120 VAC                   | Lamp Type B10                           | 1-year Limited Warranty    |
|                                                          |                           | Incandescent: 60-watt MAX per<br>socket |                            |
|                                                          |                           | LED: 12.5-watt MAX per socket           |                            |
|                                                          |                           | Fully dimmable with dimmable bulbs      |                            |